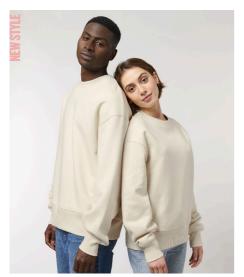

## UNISEX CREW NECK SWEATSHIRTS STSU866 - RADDER HEAVY

### The unisex heavy relaxed crewneck sweatshirt

Brushed Sweatshirt

100% Organic ring-spun combed cotton Relaxed Fit

- 500 GSM
- Set-in sleeve
- 2x2 rib at neck collar, sleeve hem and bottom hem
- Inside single jersey back neck tape
- Self fabric half moon at back neck
- Armhole, sleeve hem and bottom hem with twin needle topstitch

|   | SIZES         | XXS  | XS   | S    | М  | L    | XL | XXL  | XXXL |
|---|---------------|------|------|------|----|------|----|------|------|
| А | Half Chest    | 51.5 | 54   | 56.5 | 59 | 62   | 65 | 68   | 71   |
| В | Body Length   | 62   | 64   | 67   | 71 | 74   | 76 | 78   | 80   |
| С | Sleeve Length | 58.5 | 59.5 | 62.5 | 65 | 66.5 | 68 | 69.5 | 69.5 |