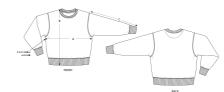

### The unisex heavy relaxed crewneck sweatshirt

Brushed Sweatshirt

100% Organic ring-spun combed cotton Relaxed Fit

- 500 GSM
- Set-in sleeve
- 2x2 rib at neck collar, sleeve hem and bottom hem
- Inside single jersey back neck tape
- Self fabric half moon at back neck
- Armhole, sleeve hem and bottom hem with twin needle topstitch

|   | SIZES         | XXS  | XS   | S    | М  | L    | XL | XXL  | XXXL |
|---|---------------|------|------|------|----|------|----|------|------|
| А | Half Chest    | 51.5 | 54   | 56.5 | 59 | 62   | 65 | 68   | 71   |
| В | Body Length   | 62   | 64   | 67   | 71 | 74   | 76 | 78   | 80   |
| С | Sleeve Length | 58.5 | 59.5 | 62.5 | 65 | 66.5 | 68 | 69.5 | 69.5 |